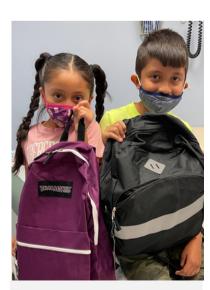

Fresh fruits & vegetables at Westside Dover's Community Fridge

New **Book Nook** at Westside Fourth Street

Backpacks and school supplies for pediatric patients